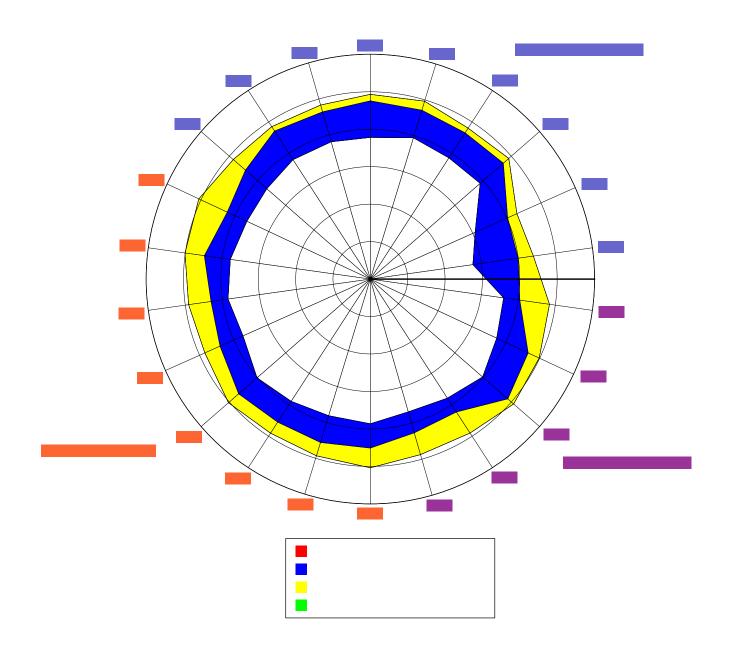

| 10           |                           | Minimum | Desired | Perceived | Adequacy | Superiority |   |
|--------------|---------------------------|---------|---------|-----------|----------|-------------|---|
| ID<br>Affect | Question Text  of Service | SD      | SD      | SD        | SD       | SD          | n |
| 7 111001     | or our vice               |         |         |           |          |             |   |
|              |                           |         |         |           |          |             |   |
|              |                           |         |         |           |          |             |   |
|              |                           |         |         |           |          |             |   |
|              |                           |         |         |           |          |             |   |
|              |                           |         |         |           |          |             |   |
|              |                           |         |         |           |          |             |   |
|              |                           |         |         |           |          |             |   |
|              |                           |         |         |           |          |             |   |
|              |                           |         |         |           |          |             |   |
|              |                           |         |         |           |          |             |   |
|              |                           |         |         |           |          |             |   |
|              |                           |         |         |           |          |             |   |
|              |                           |         |         |           |          |             |   |
|              |                           |         |         |           |          |             |   |
|              |                           |         |         |           |          |             |   |
|              |                           |         |         |           |          |             |   |
|              |                           |         |         |           |          |             |   |
|              |                           |         |         |           |          |             |   |
|              |                           |         |         |           |          |             |   |
|              |                           |         |         |           |          |             |   |
|              |                           |         |         |           |          |             |   |
|              |                           |         |         |           |          |             |   |
|              |                           |         |         |           |          |             |   |
|              |                           |         |         |           |          |             |   |
|              |                           |         |         |           |          |             |   |
|              |                           |         |         |           |          |             |   |