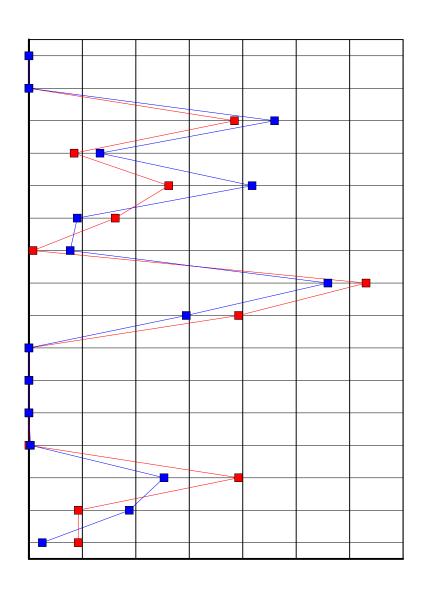

|         |
|                |                 |                 |               |               |         |
|                |                 |                 |               |               |         |
|                |                 |                 |               |               |         |
|                |                 |                 |               |               |         |
|                |                 |                 |               |               |         |
|                |                 |                 |               |               |         |
|                |                 |                 |               |               |         |
|                |                 |                 |               |               |         |





| Discipline | Population<br>N | Population<br>% | Respondents<br>n | Respondents % | %N - %n   |
|------------|-----------------|-----------------|------------------|---------------|-----------|
| Discipline |                 | 70              |                  | 70            | 7014 7011 |
|            |                 |                 |                  |               |           |
|            |                 |                 |                  |               |           |
|            |                 |                 |                  |               |           |
|            |                 |                 |                  |               |           |
|            |                 |                 |                  |               |           |
|